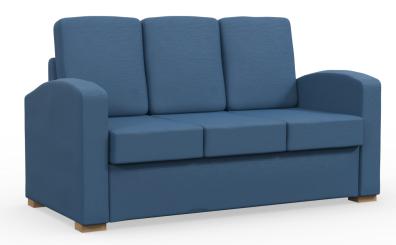

# **AKESSEN 3-SEATER**

### MATERIAL/FABRICATION

Constructed from a solid timber frame with plywood reinforcement for strength and durability. Comfortable seating which offers great support to head, arms and back. Cushioned areas made from fire retardant, high density CMHR (combustion modified high resilience) foam is safe for both users and staff