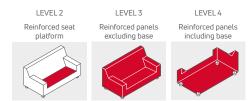

# **KEY FEATURES**

- Full plywood reinforcement is available (\*Level 4), ensures extra strength and stability
- Fully enclosed base available to prevent concealment
- Removable seat and back cushions which allows for easy cleaning

### **OPTIONS**

- → Wide choice of water-resistant upholstery
- $\rightarrow$  Clear-vision base to aid in inspection
- $\rightarrow$  Available with additional reinforcement (see below)