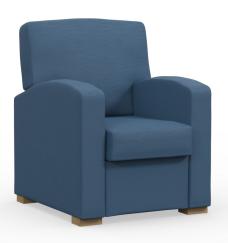

## MATERIAL/FABRICATION

Constructed from a solid timber frame with plywood reinforcement for strength and durability. Comfortable seating which offers great support to head, arms and back. Cushioned areas made from fire retardant, high density CMHR (combustion modified high resilience) foam is safe for both users and staff

## **COLOUR/FINISH**

Feet available in Natural

#### **FABRIC**

Available in a wide choice of fabrics including Vinyl, Waterproof, Non Waterproof and Leather

#### **ASSEMBLY**

Arrives assembled and ready to use