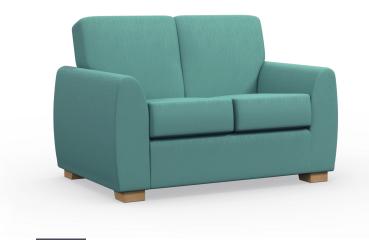

# **KEY FEATURES**

- Smooth rounded arms
- Removable seat and back cushions for easy cleaning
- Available with reinforced seat platform with added durability (\*Level 2)

## MATERIAL/FABRICATION

Heavyweight carcass used for added durability with rounded arm design applied for comfort and style, available with plywood reinforcement for strength and durability. Cushioned areas made from fire retardant, high density CMHR (combustion modified high resilience) foam is safe for both users and staff