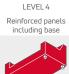

# **KEY FEATURES**

- Full plywood reinforcement is available (\*Level 4), ensures extra strength and stability
- Fully enclosed base available to prevent concealment
- ightarrow Scroll arm design for flared sides
- Removable seat cushions which allows for easy cleaning

## **OPTIONS**

- Wide choice of water-resistant upholstery
- → Clear-vision base to aid in inspection
- → Available with additional reinforcement (see below)