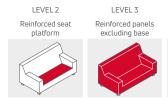

# **KEY FEATURES**

- Full plywood reinforcement is available (\*Level 4), ensures extra strength and stability
- Fully enclosed base available to prevent concealment
- ightarrow Scroll arm design for flared sides
- Removable seat cushions which allows for easy cleaning

## **OPTIONS**

- Wide choice of water-resistant upholstery
- → Clear-vision base to aid in inspection
- → Available with additional reinforcement (see below)