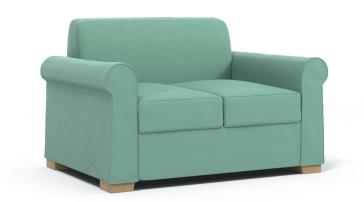

# **KEY FEATURES**

- Full plywood reinforcement is available (\*Level 4), ensures extra strength and stability
- Fully enclosed base available to prevent concealment
- ightarrow Scroll arm design for flared sides
- Removable seat cushions which allows for easy cleaning

## MATERIAL/FABRICATION

Constructed from a solid timber frame with plywood reinforcement for strength and durability. Comfortable seating which offers great support to head, arms and back. Cushioned areas made from fire retardant, high density CMHR (combustion modified high resilience) foam is safe for both users and staff