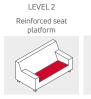

# **KEY FEATURES**

- → Full plywood reinforcement is available (\*Level 4), ensures extra strength and stability
- $\rightarrow$  Fully enclosed base available to prevent concealment
- $\rightarrow$  Scroll arm design with flared sides
- ightarrow Removable seat and back cushions which allows for easy cleaning

## OPTIONS

- Wide choice of water-resistant upholstery
- → Clear-vision base to aid in inspection
- → Available with additional reinforcement (see below)