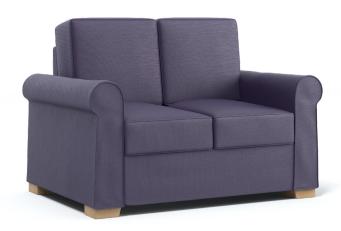

# **KEY FEATURES**

- → Full plywood reinforcement is available (\*Level 4), ensures extra strength and stability
- $\rightarrow$  Fully enclosed base available to prevent concealment
- $\rightarrow$  Scroll arm design with flared sides
- ightarrow Removable seat and back cushions which allows for easy cleaning

### MATERIAL/FABRICATION

Constructed from a solid timber frame with plywood reinforcement for strength and durability. The Osprey range has removable seat and back cushions for easy cleaning. Cushioned areas made from fire retardant, high density CMHR (combustion modified high resilience) foam is safe for both users and staff