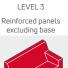

# **KEY FEATURES**

- → Full plywood reinforcement is available (\*Level 4), ensures extra strength and stability
- $\rightarrow$  Fully enclosed base available to prevent concealment
- $\rightarrow$  Scroll arm design with flared sides
- ightarrow Removable seat and back cushions which allows for easy cleaning

## OPTIONS

- Wide choice of water-resistant upholstery
- → Clear-vision base to aid in inspection
- → Available with additional reinforcement (see below)