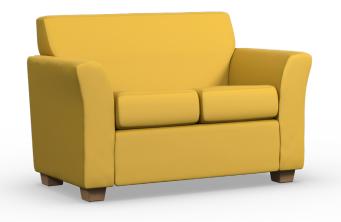

# **KEY FEATURES**

- Removable seat cushions for easy cleaning
- Full plywood reinforcement (\*Level 4) ensures extra strength and stability
- Options of anti-stash seams to prevent hiding of contraband

#### MATERIAL/FABRICATION

Carcass made from a mix of particle board and plywood with solid beech wood feet. Strong plywood reinforcement offers excellent levels of durability and strength. Cushioned areas made from fire retardant, CMHR (combustion modified high resilience) foam is safe for both users and staff

#### **FABRIC**

Available in a wide choice of fabrics including Vinyl, Waterproof, Non Waterproof and Leather