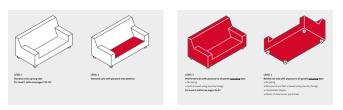

### **KEY FEATURES**

- Removable seat cushions for easy cleaning
- Full plywood reinforcement (\*Level 4) ensures extra strength and stability
- ightarrow Options of anti-stash seams to prevent hiding of contraband

#### MATERIAL/FABRICATION

Carcass made from a mix of particle board and plywood with solid beech wood feet. Strong plywood reinforcement offers excellent levels of durability and strength. Cushioned areas made from fire retardant, CMHR (combustion modified high resilience) foam is safe for both users and staff

#### OPTIONS

- ightarrow Available with anti-stash seams
- $\rightarrow$  Available with fixed or loose covers (vinyl inter-liner is standard on loose cover option as fluids penetrate stitching and zips)
- ightarrow Clear vision base to aid inspection
- $\rightarrow$  Available in lower level options with lesser reinforcement