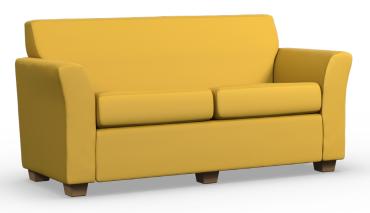

# QUADRA 3 SEATER

### **KEY FEATURES**

- Removable seat cushions for easy cleaning
- Full plywood reinforcement (\*Level 4) ensures extra strength and stability
- ightarrow Options of anti-stash seams to prevent hiding of contraband

#### MATERIAL/FABRICATION

Carcass made from a mix of particle board and plywood with solid beech wood feet. Strong plywood reinforcement offers excellent levels of durability and strength. Cushioned areas made from fire retardant, CMHR (combustion modified high resilience) foam is safe for both users and staff