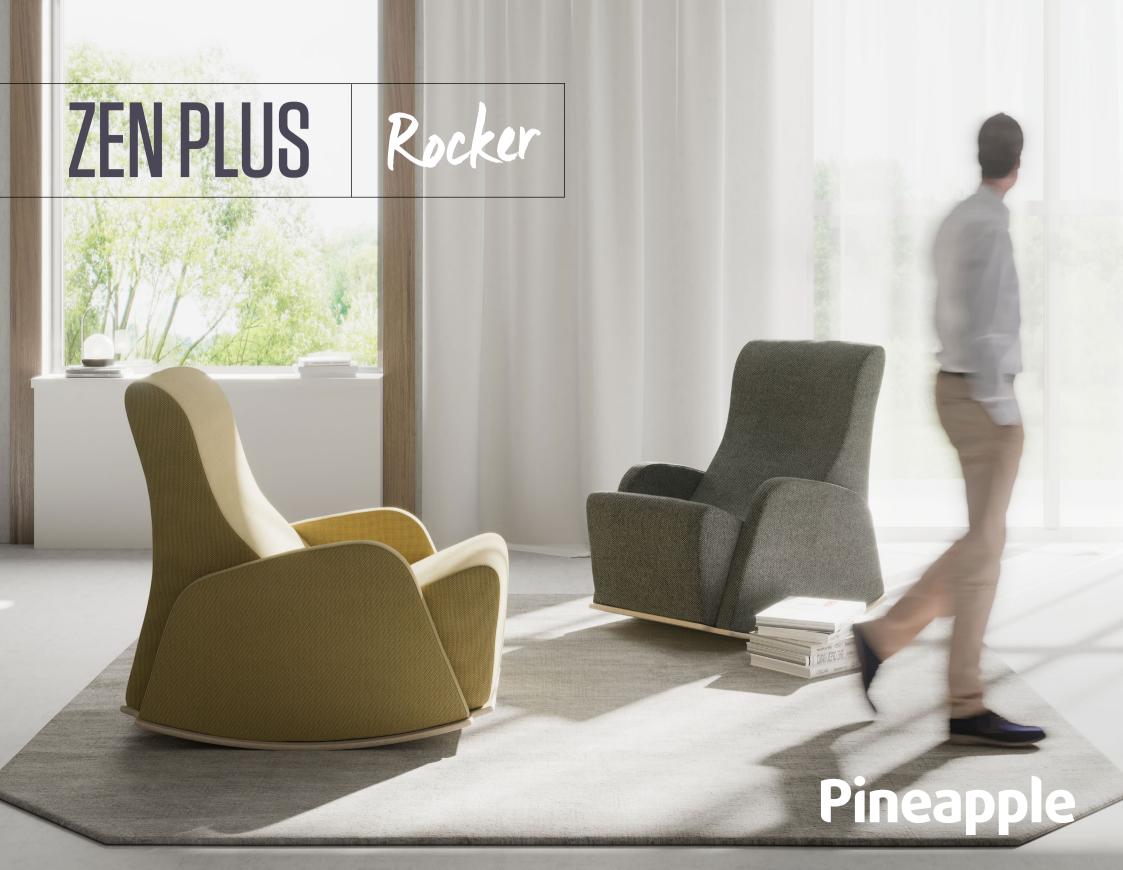

## For many of us, a gentle rocking motion can be a source of comfort

It's especially true for those on the autism spectrum rocking back and forth can help to minimise the impact of outside stimuli, providing a source of focus, and in turn, a feeling of calm.

The Zen Plus Rocker's heavily weighted design makes it safe and stable, while internal reinforcement provides the strength and durability required for challenging environments.

## OPTIONS

- → Can be upholstered in 2 fabrics (arm and carcass separately) for added personalisation
- → Wide choice of water-resistant upholstery