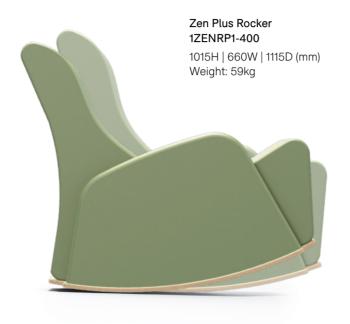

The Zen Plus Rocker's heavily weighted design makes it safe and stable, while internal reinforcement provides the strength and durability required for challenging environments.

## **KEY FEATURES** ightarrow Fluid rocking motion provides a source of focus and calm → Smoothly reclined shape prevents pressure points and provides comfort → Evenly distributed additional weight to prevent overturning → Plywood reinforcement for added durability → Security screws and inaccessible staples to prevent tampering → Strength and stability tested to BS EN 16139:2013 (Test level 2 - general use) → All fabrics fire retardant to BS 7176:2007 source 5