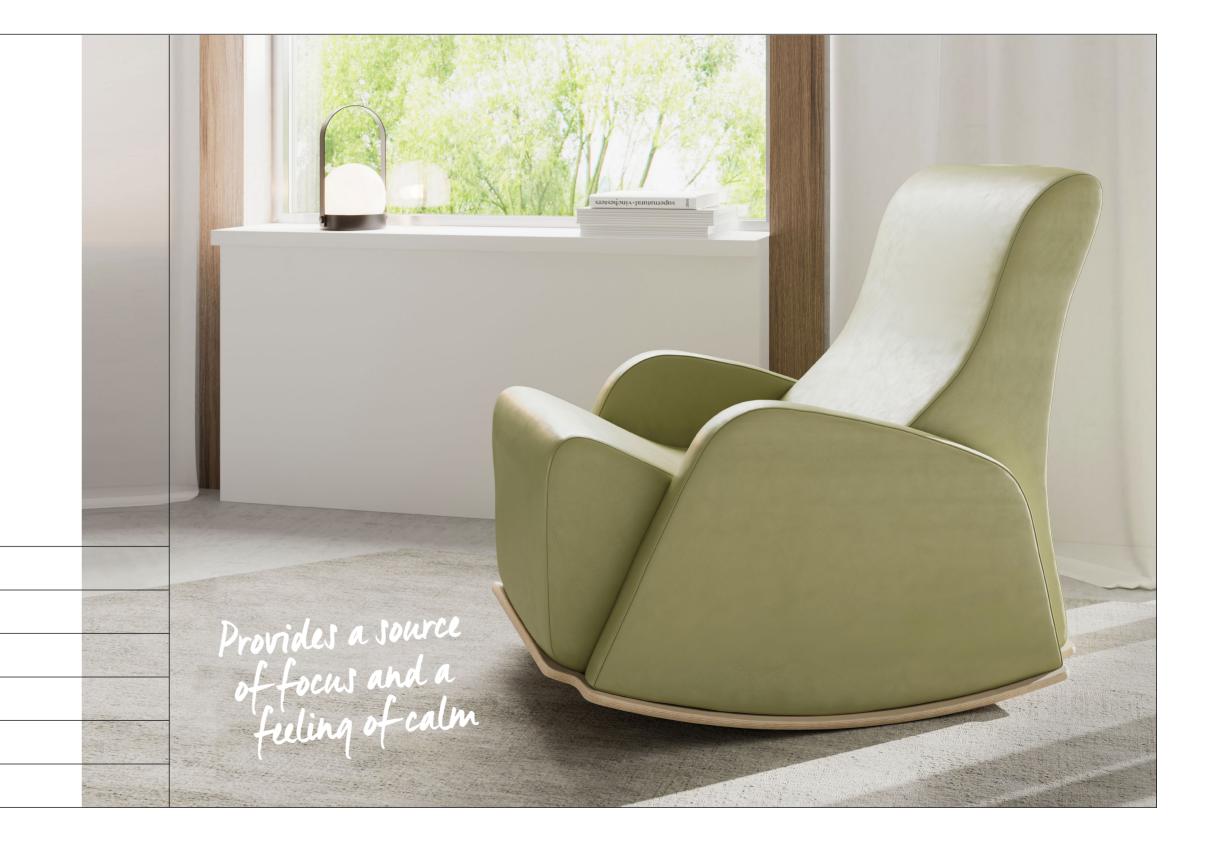

## For many of us, a gentle rocking motion can be a source of comfort

It's especially true for those on the autism spectrum rocking back and forth can help to minimise the impact of outside stimuli, providing a source of focus, and in turn, a feeling of calm.

The Zen Plus Rocker's heavily weighted design makes it safe and stable, while internal reinforcement provides the strength and durability required for challenging environments.